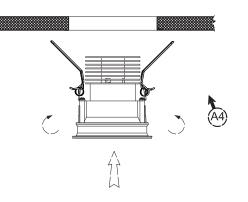

lighting fixtures, please read this instruction manual carefully.

- The lighting fixtures should be installed, connected and tested by a certified installer based on the local regulations.
- Lamps should always be installed or replaced with care
- Don't use over rated power lamp.
- Relamping only can be done when the power is off and the lamp is completely cooled down.
- When a lamp is to be cleaned, switch off the fixture and let it cool down completely. Clean the fixture with a soft cloth and a standard PH neutral detergent. Stainless steel finishing should be maintained regularly.
- Misuse of, or changes to the fixture shall nullify the guarantee.
- This recessed luminaire shall under no circumstance be covered with insulating matting or similar material.

This luminaire is IP44.