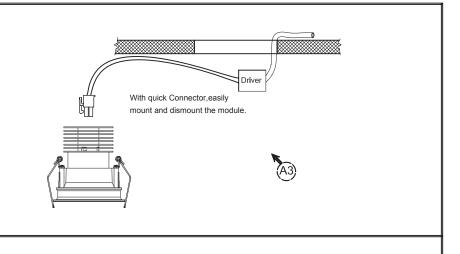

e lighting fixtures, please read this instruction manual carefully.

- The lighting fixtures should be installed, connected and tested by a certified installer based on the local regulations.
- Lamps should always be installed or replaced with care
- Don't use over rated power lamp.
- Relamping only can be done when the power is off and the lamp is completely cooled down.
- When a lamp is to be cleaned, switch off the fixture and let it cool down completely. Clean the fixture with a soft cloth and a standard PH neutral detergent. Stainless steel finishing should be maintained regularly.
- Misuse of, or changes to the fixture shall nullify the guarantee.
- This recessed luminaire shall under no circumstance be covered with insulating matting or similar material.

This luminaire is IP44.