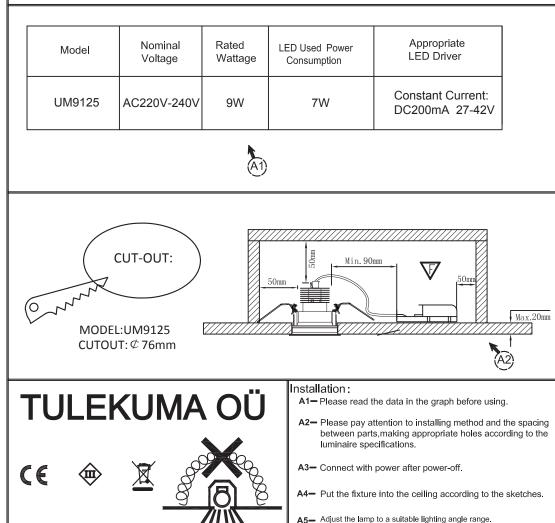

the lighting fixtures, please read this instruction manual carefully.

- The lighting fixtures should be installed, connected and tested by a certified installer based on the local regulations.
- Lamps should always be installed or replaced with care
- Don't use over rated power lamp.
- Relamping only can be done when the power is off and the lamp is completely cooled down.
- When a lamp is to be cleaned, switch off the fixture and let it cool down completely. Clean the fixture with a soft cloth and a standard PH neutral detergent. Stainless steel finishing should be maintained regularly.
- Misuse of, or changes to the fixture shall nullify the guarantee.
- This recessed luminaire shall under no circumstance be covered with insulating matting or similar material.

This luminaire is IP44.